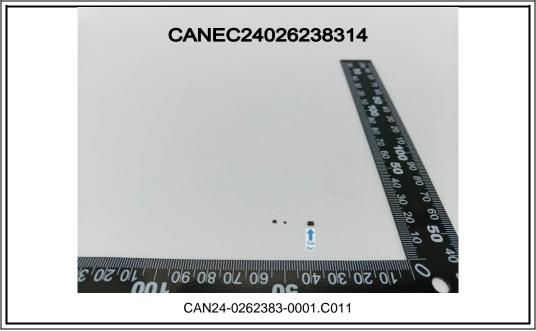

**Test Report No.:** CANEC24026238314 **Date:** Nov 28, 2024 Page 2 of 4

## Test Result(s):

Test Part Description:

| SN ID | Sample No. | SGS Sample ID           | Description                    |
|-------|------------|-------------------------|--------------------------------|
| SN1   | A11        | CAN24-0262383-0001.C011 | "SOD-123 Semiconductor Device" |

Sample Photo:

SGS authenticate the photo on original report only

\*\*\* End of Report \*\*\*

Unless otherwise agreed in writing, this document is issued by the Company subject to its General Conditions of Service printed overleaf, available on request or accessible at <a href="https://www.sgs.com/en/Terms-and-Conditions">https://www.sgs.com/en/Terms-and-Conditions</a>. Attention is drawn to the limitation of liability, indemnification and jurisdiction issues defined therein. Any holder of this document is advised that information contained hereon reflects the Company's findings at the time of its intervention only and within the limits of Client's instructions, if any. The Company's sole responsibility is to its Client and this document does not exonerate parties to a transaction from exercising all their rights and obligations under the transaction documents. This document cannot be reproduced except in full, without prior written approval of the Company. Any unauthorized alteration, forgery or falsification of the content or appearance of this document is unlawful and offenders may be prosecuted to the fullest extent of the law. Unless otherwise stated the results shown in this test report refer only to the sample(s) tested.